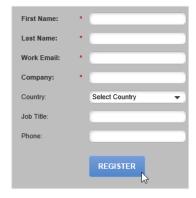

### Register today to receive upcoming online training and event notifications.

Join our trainers and fellow community members for upcoming events that provide the best of what BI Office has to offer, keeping users always in the know and ready to make data-driven decisions.