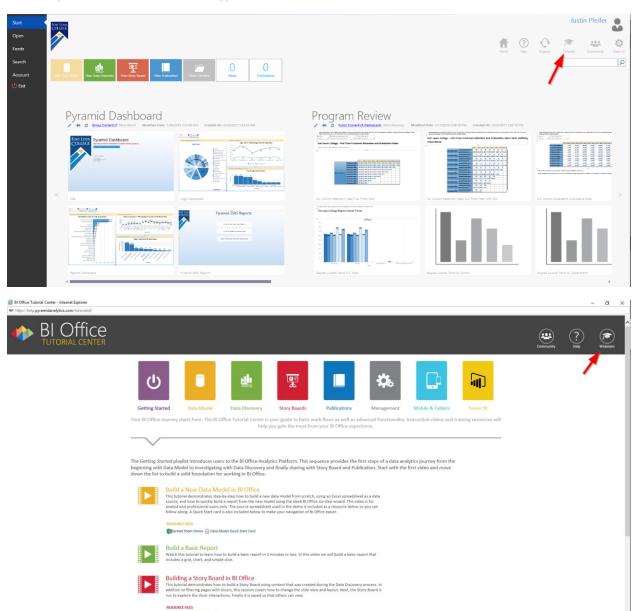

## For Analyst or Professional license type:

Publications in BI Office

**BI** Office

# TRAINING WEBINARS

**Expert Guidance from Training Specialists** 